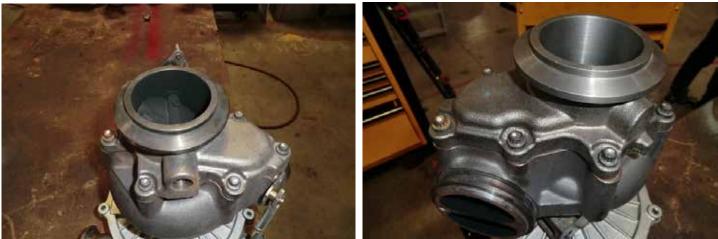

## **Refer to figure A for steps 1-4**

- Step 1: Remove turbo charger from the truck.
- **Step 2:** Place the turbo on a table with the exhaust side facing up.
- **Step 3:** Remove the seven bolts from the EBPV. Remove the EBPV from the turbo charger.
- Step 4: Clean the mating surface with scotchbrite.

## Refer to figure B for steps 5-6

**Step 5:** Install the High Flow Exhaust Adapter using the factory bolts and tighten.

Step 6: Reinstall the turbo charger back on the truck.