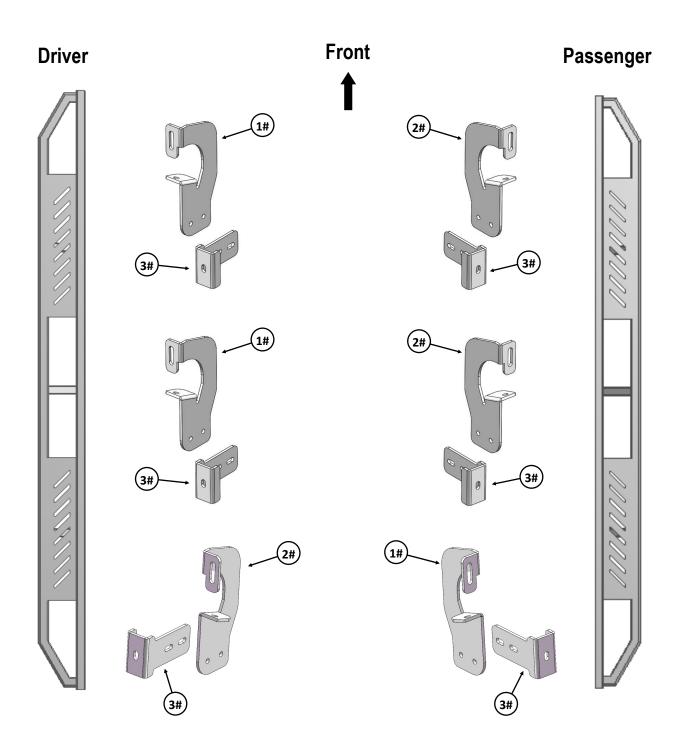

PART#: IA-S022

| Item | QTY | Description                                              | Item | QTY | Description                 |
|------|-----|----------------------------------------------------------|------|-----|-----------------------------|
| 1#   | 3   | Driver Front & Center & Passenger Rear Mounting Brackets | 7#   | 12  | M8X1.25 Hex Flange Nuts     |
| 2#   | 3   | Passenger Front & Center & Driver Rear Mounting Brackets | 8#   | 12  | M8X1.25-20mm Hex Bolts      |
| 3#   | 6   | Bar Brackets                                             | 9#   | 24  | M8 Large Flat Washers       |
| 4#   | 6   | U Brackets                                               | 10#  | 18  | M8 Lock Washers             |
| 5#   | 12  | Spacers                                                  | 11#  | 18  | M8X1.25 Hex Nuts            |
| 6#   | 12  | M8X1.25-20mm Hex Flange Bolts                            | 12#  | 6   | M8X1.25-55mm Carriage Bolts |