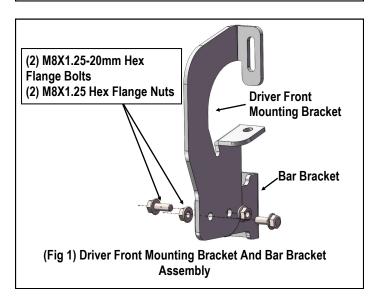

#### STEP 1

Start the installation from driver side. Assemble the Driver Front Mounting Bracket and the Bar Bracket as shown, **(Fig 1)**. Don't fully tighten hardware at this time. Repeat to assemble other (2) brackets.