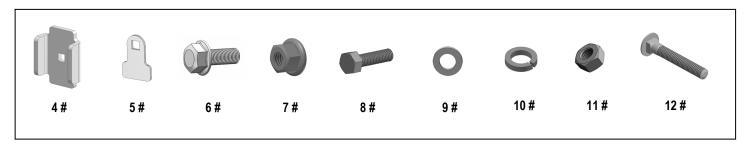

PART#: IA-S022

| Item | QTY | Description                                              | Item | QTY | Description                 |
|------|-----|----------------------------------------------------------|------|-----|-----------------------------|
| 1#   | 3   | Driver Front & Center & Passenger Rear Mounting Brackets | 7#   | 12  | M8X1.25 Hex Flange Nuts     |
| 2#   | 3   | Passenger Front & Center & Driver Rear Mounting Brackets | 8#   | 12  | M8X1.25-20mm Hex Bolts      |
| 3#   | 6   | Bar Brackets                                             | 9#   | 24  | M8 Large Flat Washers       |
| 4#   | 6   | U Brackets                                               | 10#  | 18  | M8 Lock Washers             |
| 5#   | 12  | Spacers                                                  | 11#  | 18  | M8X1.25 Hex Nuts            |
| 6#   | 12  | M8X1.25-20mm Hex Flange Bolts                            | 12#  | 6   | M8X1.25-55mm Carriage Bolts |