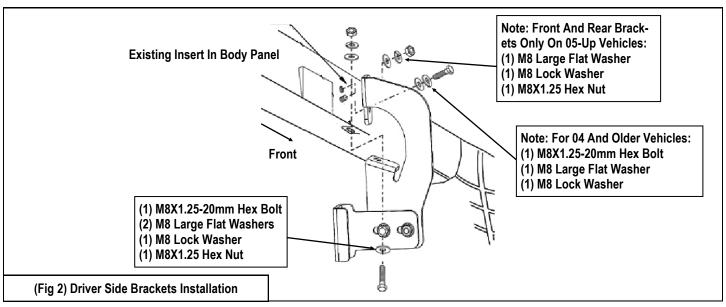

#### STEP 2

Install the Driver Side Brackets as shown (Fig 2). Don't fully tighten at this time.