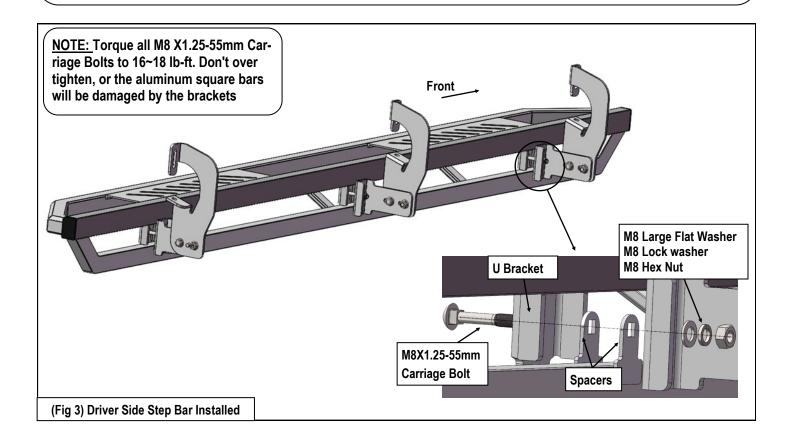

#### STEP 3

Once all (3) driver side mounting brackets are installed, select and attach the Driver Side Step Bar onto the Mounting Brackets with (3) U Brackets, (6) Spacers, (3) M8X1.25-55mm Carriage Bolts, (3) M8 Large Flat Washers, (3) M8 Lock Washers and (3) M8X1.25 Hex Nuts (Fig 3). Do not fully tighten hardware at this time.