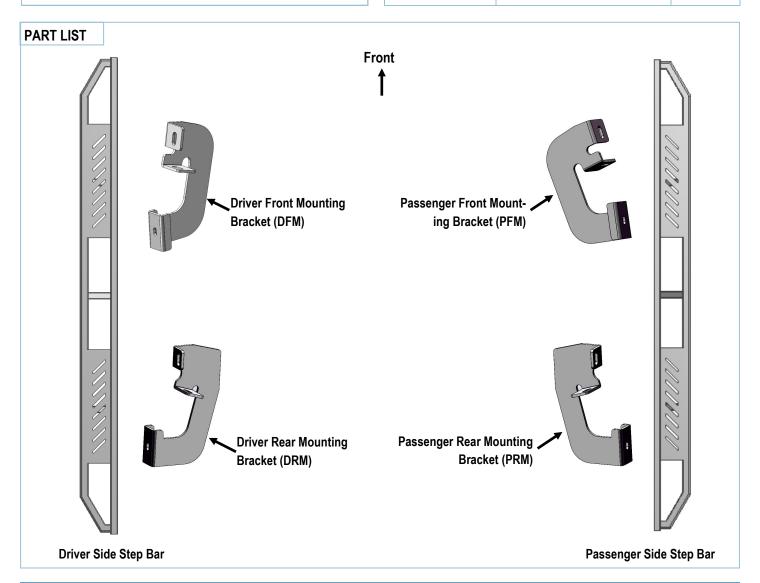

#### STEP 1

Start the installation from Passenger Side of the vehicle. Identify the mounting locations along the inner side of the rocker panel (**Fig 1**). If equipped, remove the tapes covering the mounting holes.

# STEP 3

Once all (2) passenger side mounting brackets are installed, select and attach the Passenger Side Step Bar onto the Mounting Brackets with (2) U Brackets, (4) Spacers, (2) M8X1.25-55mm Carriage Bolts, (2) M8 Large Flat Washers, (2) M8 Lock Washers and (2) M8X1.25 Hex Nuts (Fig 2). Do not fully tighten hardware at this time.

# STEP 5

Move to the driver side of the vehicle. Repeat **Steps 1-4** to install driver side step bar.

Installation completed.