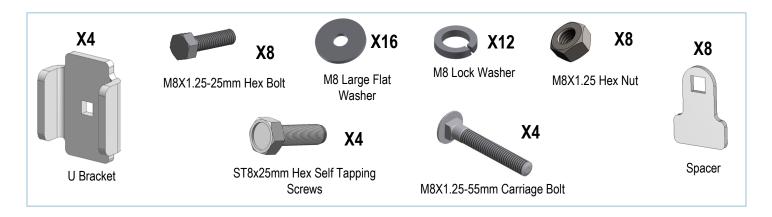

# STEP 3

Once all (2) passenger side mounting brackets are installed, select and attach the Passenger Side Step Bar onto the Mounting Brackets with (2) U Brackets, (4) Spacers, (2) M8X1.25-55mm Carriage Bolts, (2) M8 Large Flat Washers, (2) M8 Lock Washers and (2) M8X1.25 Hex Nuts (Fig 2). Do not fully tighten hardware at this time.