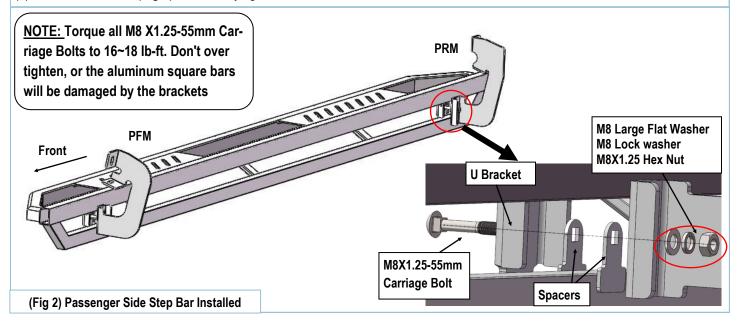

# STEP 3

Once all (2) passenger side mounting brackets are installed, select and attach the Passenger Side Step Bar onto the Mounting Brackets with (2) U Brackets, (4) Spacers, (2) M8X1.25-55mm Carriage Bolts, (2) M8 Large Flat Washers, (2) M8 Lock Washers and (2) M8X1.25 Hex Nuts (Fig 2). Do not fully tighten hardware at this time.

### STEP 4

Properly level and adjust the Step Bar and fully tighten all hardware.