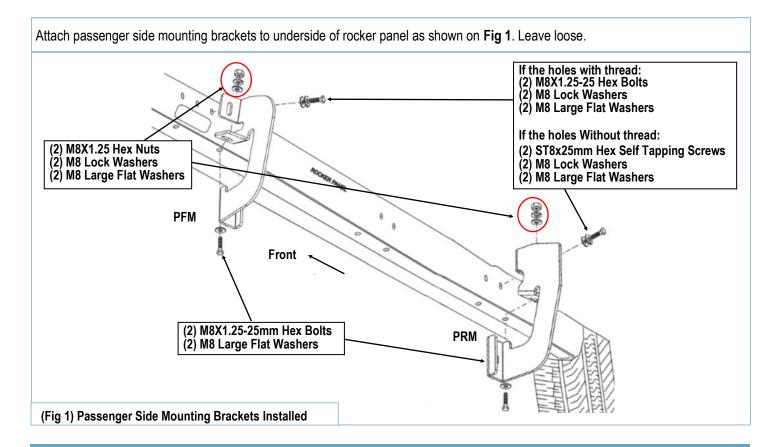

#### STEP 1

Start the installation from Passenger Side of the vehicle. Identify the mounting locations along the inner side of the rocker panel (**Fig 1**). If equipped, remove the tapes covering the mounting holes.