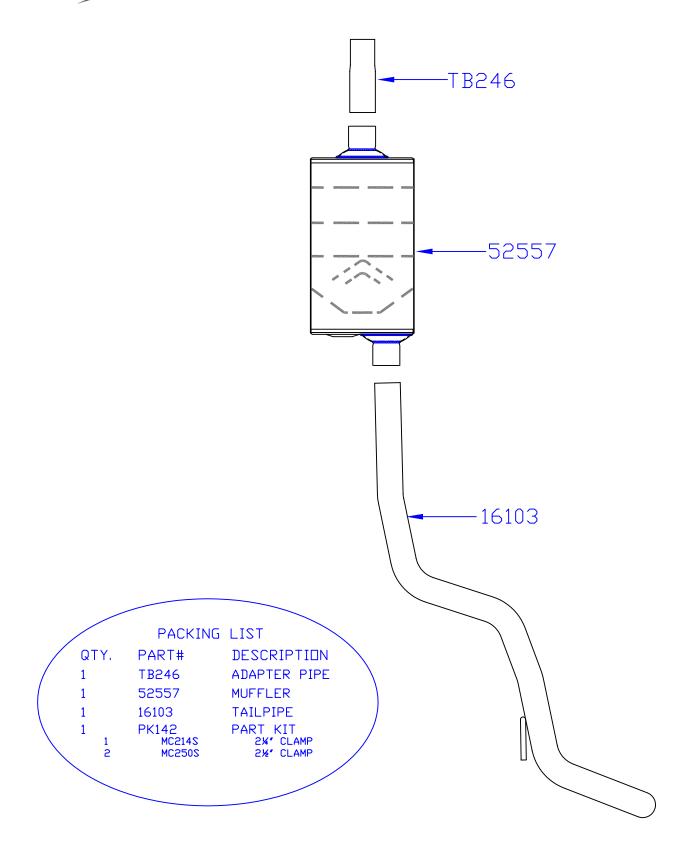

## Installation:

1) Before installing anything, prep the clamps supplied in the hardware kit by removing the nuts, and applying a thick lubricant such as white grease or anti-seize to the threads.

2) Install the muffler inlet pipe **#TB246** on the back of the catalytic converter. Make sure to align the notch in the pipe with the tab on the catalytic converter. Clamp lightly using one of the provided clamps.

3) Slip the muffler onto the inlet pipe and support with a stand. Clamp lightly using one of the provided clamps.

4) Place pipe **#16103** into position over the axle. Slide the wire hanger on the pipe into the rubber mount on the vehicle and slip into the muffler outlet. Clamp lightly using one of the provided clamps.

## Installation diagram for: SYSTEM #17142 1993-1995 JEEP GRAND CHEROKEE 5.2L · V8 ENGINE