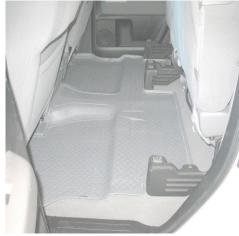

### **INSTRUCTIONS**

- 1) Open and remove the Gear Box from the shipping box and protective plastic bag.
- 2) Fold up second row seat bottoms to allow access to space underneath rear seats (see Figure 1). Gear Box will install on top of your Husky Second Seat Floor Liner (if so equipped). Note: if you have the factory installed JBL Audio System, you have a subwoofer mounted underneath of the rear driver's seat will not be able to use the Husky Gear Box.
- 3) Install Gear Box, positioning it over the seat brackets (see Figure 2)

Figure 1

Figure 2

09501 2 SIDED.doc

4) This step will require a Phillips head screw driver and a 9/16 inch end wrench. Align attachment holes in Gear Box with holes in factory seat brackets and insert bolt with washer though Gear Box and bracket. Install washer and nut on bolt and securely fasten (see Figures 3 and 4).