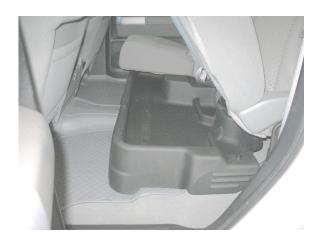

### **INSTRUCTIONS**

- 1) Open and remove the Gear Box from the shipping box and protective plastic bag.
- 2) Fold up second row seat bottoms to allow access to space underneath rear seats (see Figure 1). Gear Box will install on top of your Husky Second Seat Floor Liner (if so equipped). Note: if you have the factory installed JBL Audio System, you have a subwoofer mounted underneath of the rear driver's seat will not be able to use the Husky Gear Box.
- 3) Install Gear Box, positioning it over the seat brackets (see Figure 2)

Figure 1

Figure 2

09501 2 SIDED.doc

4) This step will require a Phillips head screw driver and a 9/16 inch end wrench. Align attachment holes in Gear Box with holes in factory seat brackets and insert bolt with washer though Gear Box and bracket. Install washer and nut on bolt and securely fasten (see Figures 3 and 4).