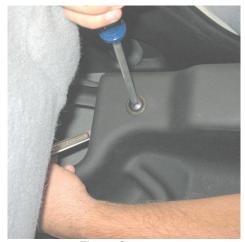

Figure 1

Figure 2

09501 2 SIDED.doc

4) This step will require a Phillips head screw driver and a 9/16 inch end wrench. Align attachment holes in Gear Box with holes in factory seat brackets and insert bolt with washer though Gear Box and bracket. Install washer and nut on bolt and securely fasten (see Figures 3 and 4).

Figure 3

Figure 4

5) Once Gear Box is secure, you are ready to organize! Small loose items can potentially roll around and become somewhat annoying. Simply place these items in a rag, towel, etc... roll them up and place in the Gear Box.