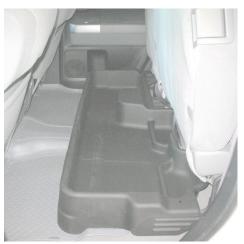

### **INSTRUCTIONS**

- 1) Open and remove the Gear Box from the shipping box and protective plastic bag.
- 2) Fold up second row seat bottoms to allow access to space underneath rear seats (see Figure 1). Gear Box will install on top of your Husky Second Seat Floor Liner (if so equipped). Note: if you have the factory installed JBL Audio System, you have a subwoofer mounted underneath of the rear driver's seat will not be able to use the Husky Gear Box.
- 3) Install Gear Box, positioning it over the seat brackets (see Figure 2)

Figure 1

Figure 2

09501 2 SIDED.doc

4) This step will require a Phillips head screw driver and a 9/16 inch end wrench. Align attachment holes in Gear Box with holes in factory seat brackets and insert bolt with washer though Gear Box and bracket. Install washer and nut on bolt and securely fasten (see Figures 3 and 4).