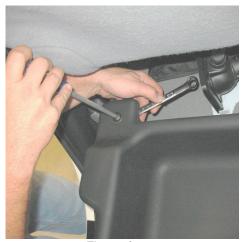

Figure 1

Figure 2

09501 2 SIDED.doc

4) This step will require a Phillips head screw driver and a 9/16 inch end wrench. Align attachment holes in Gear Box with holes in factory seat brackets and insert bolt with washer though Gear Box and bracket. Install washer and nut on bolt and securely fasten (see Figures 3 and 4).

Figure 3

Figure 4

5) Once Gear Box is secure, you are ready to organize! Small loose items can potentially roll around and become somewhat annoying. Simply place these items in a rag, towel, etc... roll them up and place in the Gear Box.