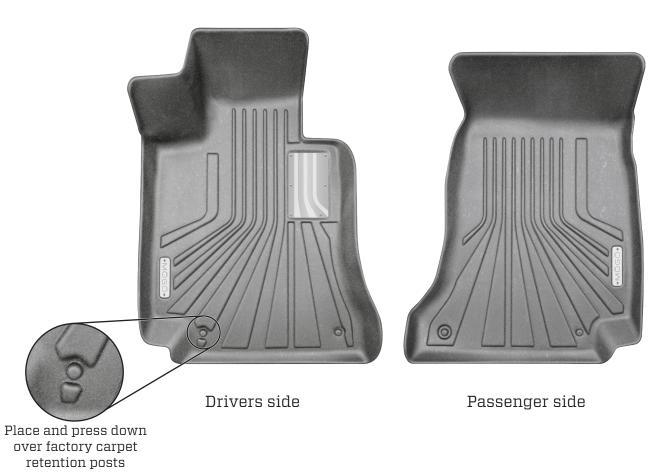

TO INSTALL DRIVER'S SIDE LINER SIMPLY POSITION LINER OVER EXIST-ING RETAINER AND PRESS DOWN TO SECURE LINER OVER THE RETAINER.