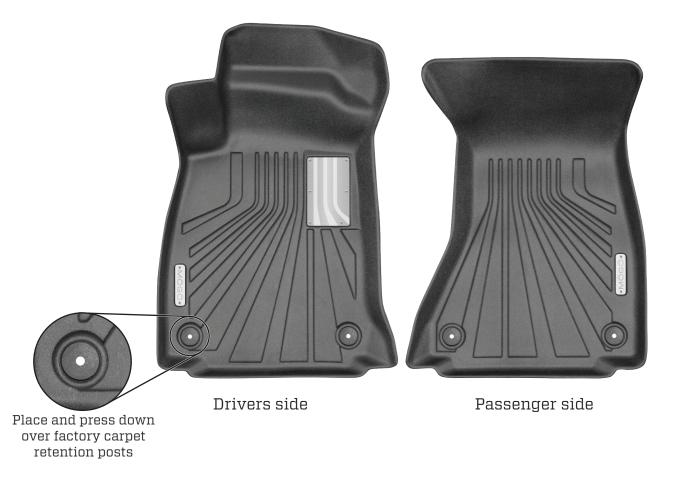

TO INSTALL DRIVER'S SIDE LINER SIMPLY POSITION LINER OVER EXIST-ING RETAINER AND PRESS DOWN TO SECURE LINER OVER THE RETAINER.