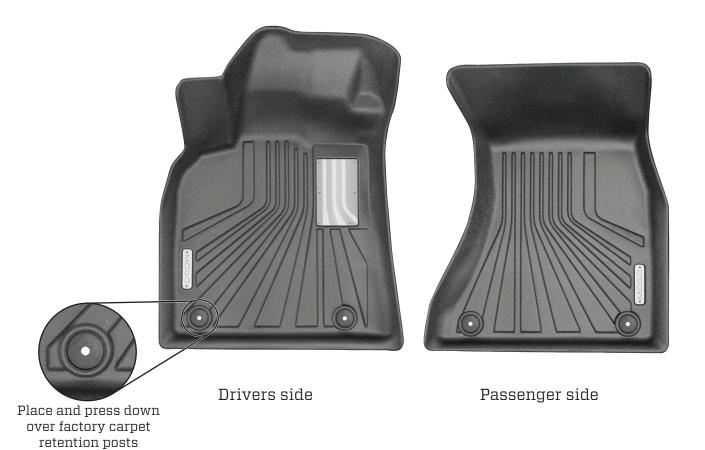

TO INSTALL DRIVER'S SIDE LINER SIMPLY POSITION LINER OVER EXISTING RETAINER AND PRESS DOWN TO SECURE LINER OVER THE RETAINER.