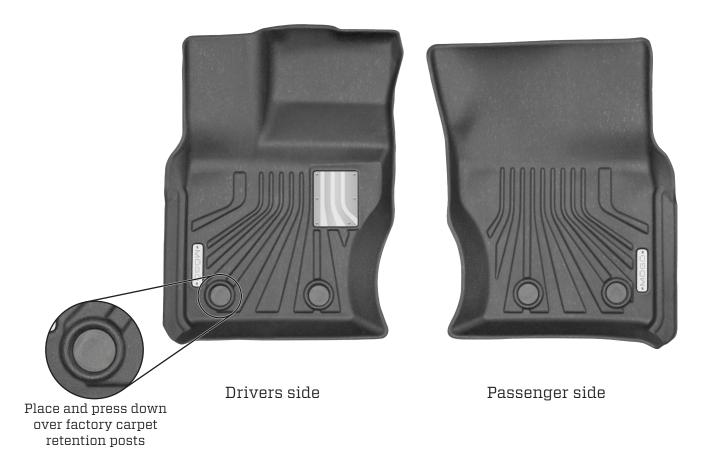

TO INSTALL DRIVER'S SIDE LINER SIMPLY POSITION LINER OVER EXISTING RETAINER AND PRESS DOWN TO SECURE LINER OVER THE RETAINER.