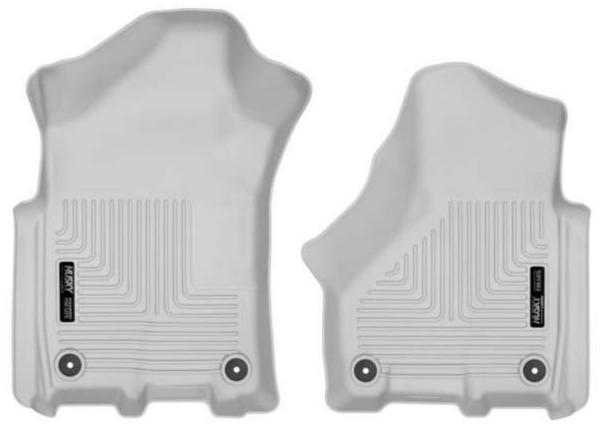

# INSTALLATION INSTRUCTIONS FOR YOUR RAM 2500/3500 CREW CAB & MEGA CAB TRUCK FRONT FLOOR LINERS

LEFT OR DRIVER'S SIDE

RIGHT OR PASSENGER'S SIDE

TO EASE INSTALLATION OF YOUR NEW FRONT LINERS, MOVE BOTH FRONT ROW SEATS TO THEIR MOST REARWARD POSITION. WITH THIS DONE, INSTALL THE LINERS AS SHOWN ABOVE. THE LINERS SNAP OVER / ATTACH TO THE FACTORY MAT RETAINERS. ONCE YOU HAVE INSTALLED YOUR LINERS, REPOSITION THE SEATS AS DESIRED.