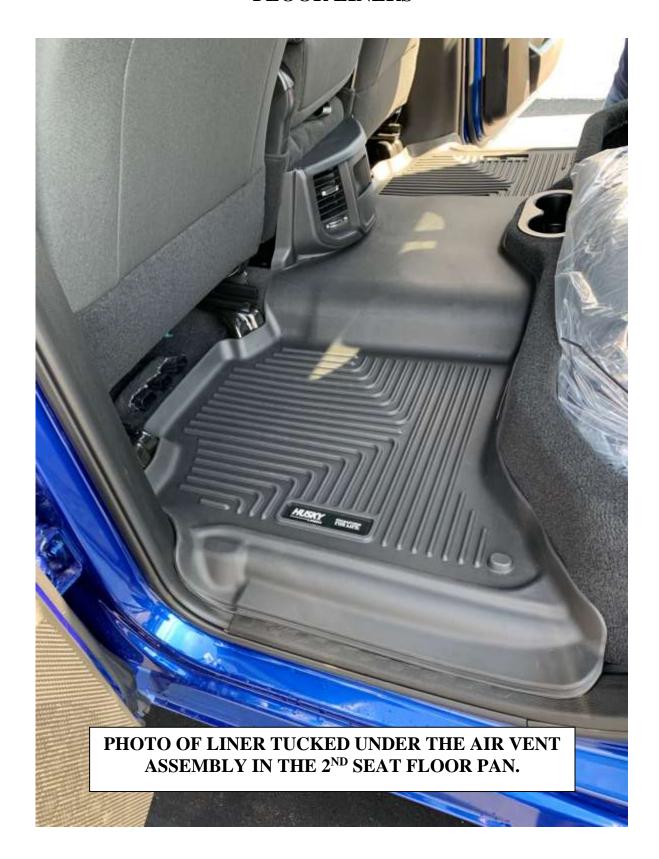

IF YOUR RAM IS EQUIPPED WITH FRONT ROW BENCH SEATS, THE LINER WILL TUCK UNDER THE AIR VENTS THAT EXTEND OUT ONTO THE CENTER HUMP AREA IN THE BACK SEAT FLOOR. PLEASE SEE PHOTOS ON THE NEXT PAGE.