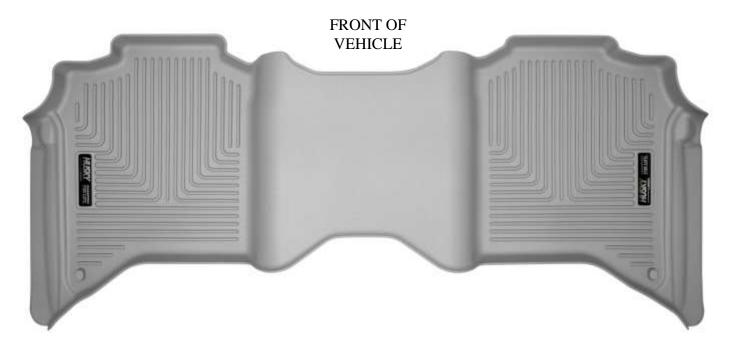

## INSTALLATION INSTRUCTIONS FOR YOUR RAM 2500 CREW CAB TRUCK 2ND SEAT FLOOR LINER

TO EASE INSTALLATION OF YOUR RAM CREW CAB SECOND SEAT LINER, MOVE BOTH FRONT ROW SEATS TO THEIR MOST FORWARD POSITION. WITH THIS DONE, INSTALL YOUR LINER, POSITIONING IT AS SHOWN IN THE IMAGE ABOVE. ONCE THE LINER IS INSTALLED, REPOSITION THE FRONT SEATS AS DESIRED.