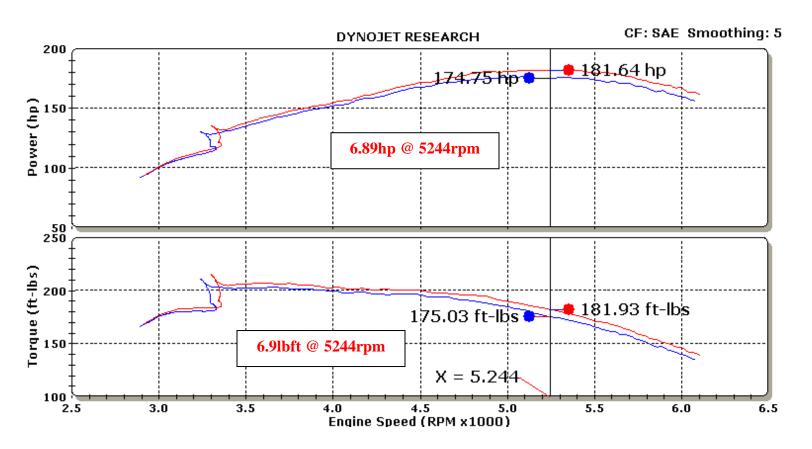

## **K&N Engineering Inc.**

Run Title: Stock 2001 Ford Explorer Sporttrac 4.0L sohc Run Notes: Baseline stock run. 14288 miles. 2<sup>nd</sup> gear run. Run Date: 12/13/2001

Stock.001: 67.26 °F, 29.14 in-Hg, SAE: 1.00

Run Title: K&N 2001 Ford Explorer Sporttrac 4.0L sohc Run Notes: K&N intake kit #57-2529 installed. 14288 miles. 2<sup>nd</sup> gear run..

Run Date: 12/13/2001

K&N.002: 67.20 °F, 29.14 in-Hg, SAE: 1.00

Horsepower gains based on specific or similar vehicle dynamometer test. Results will vary. For more information, lookup vehicle and/or testing protocols at KNFilters.com