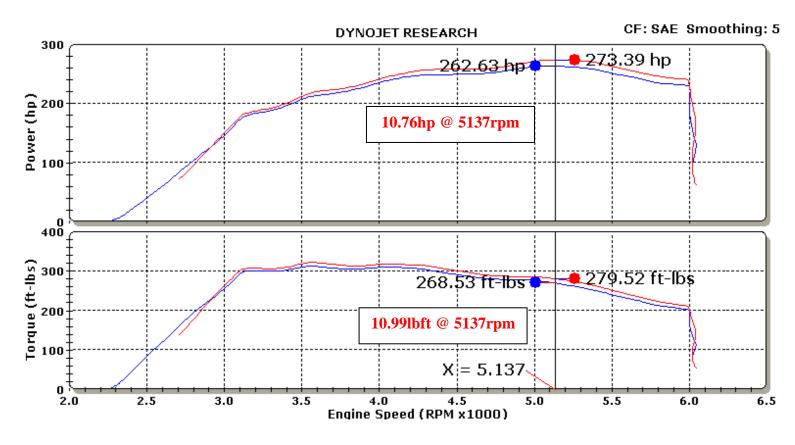

## K&N Engineering Inc.

Run Title: Stock 2008 Nissan Pathfinder 5.6L Run Notes: Baseline stock run. 33262 miles. 3<sup>rd</sup> gear run. Run Date: 11/4/2008 7:31:38 AM Stock.001: 75.23 °F 29.11 in-Hg Humidity: 36 % SAE: 1.02

Run Title: K&N 2008 Nissan Pathfinder 5.6L Run Notes: K&N intake kit #77-6016 installed. 33262 miles. 3<sup>rd</sup> gear run. Run Date: 11/4/2008 8:31:28 AM K&N.002: 76.91 °F 29.09 in-Hg Humidity: 32 % SAE: 1.02

Horsepower gains based on specific or similar vehicle dynamometer test. Results will vary. For more information, lookup vehicle and/or testing protocols at KNFilters.com

776016