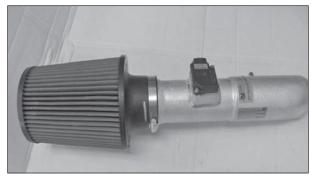

31. Install the K&N<sup>®</sup> air filter onto the intake tube as shown.

32. Install the K&N<sup>®</sup> intake tube with the provided hardware as shown. Adjust for best fit and clearance, then tighten all hardware, and hose clamps.