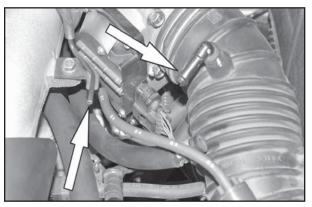

17. Loosen and remove the bolt that secures the fresh air intake door switching valve solenoid to the lower air box.

20. Loosen and remove the two specified bolts. (Ground and wire harness)

21. Install the provided silicone hose and hose clamps onto the throttle body as shown.

28. Attach the front bracket to the threaded hole on the stock air box mounting point. Attach the fresh air intake door switching valve solenoid and the rear bracket to the other threaded hole with the provided hardware.