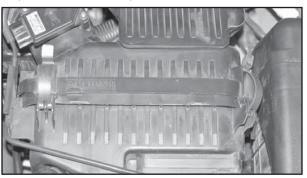

24. Install the small edge trim into the hole, then attach the large edge trim around the heat shield.

25. Install the vibration mount on the back side of the heat shield using the provided hardware as shown.

## **INSTALLATION INSTRUCTIONS**

26. Install the "Z" brackets on the base of the heat shield with the provided hardware.

27. Install the heat shield into the engine bay, attach the side brackets to the vibration mount of the heat shield as shown.