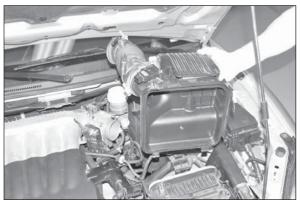

31. Install the K&N<sup>®</sup> air filter onto the intake tube as shown.

32. Install the K&N<sup>®</sup> intake tube with the provided hardware as shown. Adjust for best fit and clearance, then tighten all hardware, and hose clamps.