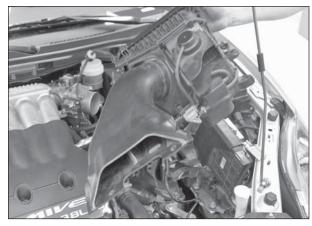

31. Install the K&N<sup>®</sup> air filter onto the intake tube as shown.

32. Install the K&N<sup>®</sup> intake tube with the provided hardware as shown. Adjust for best fit and clearance, then tighten all hardware, and hose clamps.