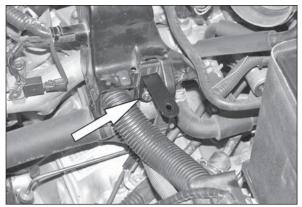

17. Loosen and remove the bolt that secures the fresh air intake door switching valve solenoid to the lower air box.

20. Loosen and remove the two specified bolts. (Ground and wire harness)

21. Install the provided silicone hose and hose clamps onto the throttle body as shown.

22. Install the "L" Bracket onto the wire harness bracket with the provided hardware.

23. Install the "Z" bracket onto the ground with the provided hardware.

12. Disconnect the fresh air intake door vacuum switch electrical connection.