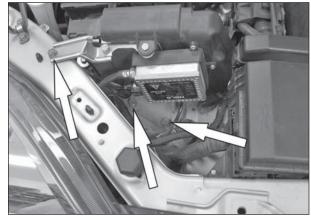

## Continued

## **INSTALLATION INSTRUCTIONS**

26. Install the "Z" brackets on the base of the heat shield with the provided hardware.

27. Install the heat shield into the engine bay, attach the side brackets to the vibration mount of the heat shield as shown.

28. Attach the front bracket to the threaded hole on the stock air box mounting point. Attach the fresh air intake door switching valve solenoid and the rear bracket to the other threaded hole with the provided hardware.