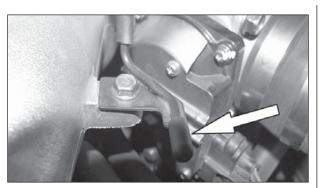

17. Loosen and remove the bolt that secures the fresh air intake door switching valve solenoid to the lower air box.

20. Loosen and remove the two specified bolts. (Ground and wire harness)

21. Install the provided silicone hose and hose clamps onto the throttle body as shown.

22. Install the "L" Bracket onto the wire harness bracket with the provided hardware.

23. Install the "Z" bracket onto the ground with the provided hardware.

12. Disconnect the fresh air intake door vacuum switch electrical connection.