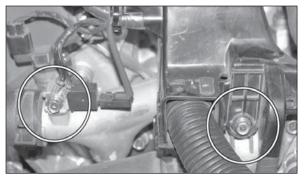

28. Attach the front bracket to the threaded hole on the stock air box mounting point. Attach the fresh air intake door switching valve solenoid and the rear bracket to the other threaded hole with the provided hardware.

NOTE: There will no longer be vacuum lines attached to the switching valve since the fresh air intake door has now been removed from the vehicle.

29. Install the factory air inlet duct, and secure with the two screws removed during step # 9. Adjust for fit and clearance, then tighten the heat shield mounting hardware.