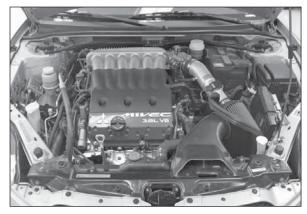

#### 69-6502TR **MITSUBISHI** Q 2006-2011 Eclipse D G V6-3.8L Н TOOLS NEEDED: F Ratchet Long Extension Ρ G 10mm Socket Flat blade Screwdriver С ≫− H Phillips Head Screwdriver Pliers 10mm Wrench S 10mm Socket 12mm Socket 3mm Allen 4mm Allen G R PARTS LIST: Description Dort #

31. Install the K&N<sup>®</sup> air filter onto the intake tube as shown.

32. Install the K&N<sup>®</sup> intake tube with the provided hardware as shown. Adjust for best fit and clearance, then tighten all hardware, and hose clamps.