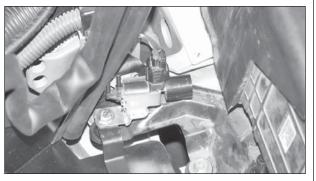

30. Reconnect the fresh air intake door vacuum switching valve solenoid electrical connection. NOTE: There will no longer be vacuum lines attached to the switching valve since the fresh air intake door has now been removed from the vehicle.

31. Install the K&N<sup>®</sup> air filter onto the intake tube as shown.

32. Install the K&N<sup>®</sup> intake tube with the provided hardware as shown. Adjust for best fit and clearance, then tighten all hardware, and hose clamps.