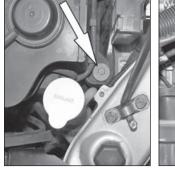

17. Loosen and remove the bolt that secures the fresh air intake door switching valve solenoid to the lower air box.

20. Loosen and remove the two specified bolts. (Ground and wire harness)

21. Install the provided silicone hose and hose clamps onto the throttle body as shown.