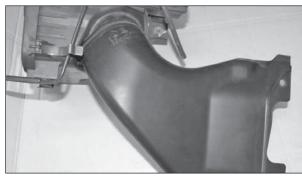

24. Install the small edge trim into the hole, then attach the large edge trim around the heat shield.

25. Install the vibration mount on the back side of the heat shield using the provided hardware as shown.

## **INSTALLATION INSTRUCTIONS**

26. Install the "Z" brackets on the base of the heat shield with the provided hardware.

27. Install the heat shield into the engine bay, attach the side brackets to the vibration mount of the heat shield as shown.

28. Attach the front bracket to the threaded hole on the stock air box mounting point. Attach the fresh air intake door switching valve solenoid and the rear bracket to the other threaded hole with the provided hardware.