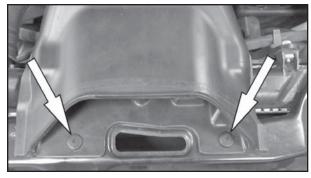

NOTE: Bolts will be reused in a later step.

14. Turn the lower air box sideways, then unclip the two clips that secure the wire harness. Remove the lower air box from the vehicle.

NOTE: K&N Engineering, Inc., recommends that customers do not discard factory air intake.

15. Re-secure the ECU bolts loosened in step #10.

16. Remove the two screws securing the MAF sensor to the factory air box. Install the MAF sensor into the K&N<sup>®</sup> intake tube with the provided hardware.