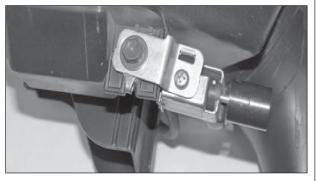

4. Unclip the two clips that hold the air box together.

5. Unclip the Vacuum Switching Valve hose from the stock intake tube.

6. Lift the upper air box and turn over (A), then unclip the MAF sensor wire harness (B).

7. Remove the upper air box and intake tube from the vehicle.