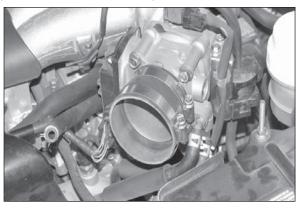

31. Install the K&N<sup>®</sup> air filter onto the intake tube as shown.

32. Install the K&N<sup>®</sup> intake tube with the provided hardware as shown. Adjust for best fit and clearance, then tighten all hardware, and hose clamps.