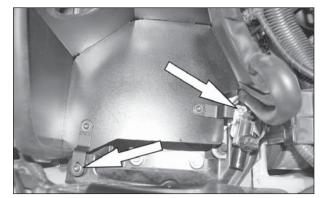

17. Loosen and remove the bolt that secures the fresh air intake door switching valve solenoid to the lower air box.

20. Loosen and remove the two specified bolts. (Ground and wire harness)

21. Install the provided silicone hose and hose clamps onto the throttle body as shown.

22. Install the "L" Bracket onto the wire harness bracket with the provided hardware.

23. Install the "Z" bracket onto the ground with the provided hardware.

12. Disconnect the fresh air intake door vacuum switch electrical connection.

28. Attach the front bracket to the threaded hole on the stock air box mounting point. Attach the fresh air intake door switching valve solenoid and the rear bracket to the other threaded hole with the provided hardware.