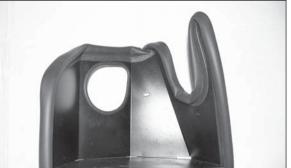

24. Install the small edge trim into the hole, then attach the large edge trim around the heat shield.

25. Install the vibration mount on the back side of the heat shield using the provided hardware as shown.

## **INSTALLATION INSTRUCTIONS**

26. Install the "Z" brackets on the base of the heat shield with the provided hardware.

27. Install the heat shield into the engine bay, attach the side brackets to the vibration mount of the heat shield as shown.