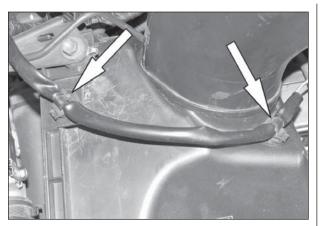

24. Install the small edge trim into the hole, then attach the large edge trim around the heat shield.

25. Install the vibration mount on the back side of the heat shield using the provided hardware as shown.

## **INSTALLATION INSTRUCTIONS**

26. Install the "Z" brackets on the base of the heat shield with the provided hardware.

27. Install the heat shield into the engine bay, attach the side brackets to the vibration mount of the heat shield as shown.