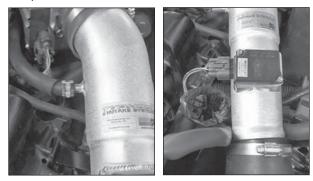

30. Reconnect the fresh air intake door vacuum switching valve solenoid electrical connection. NOTE: There will no longer be vacuum lines attached to the switching valve since the fresh air intake door has now been removed from the vehicle.

17. Loosen and remove the bolt that secures the fresh air intake door switching valve solenoid to the lower air box.

20. Loosen and remove the two specified bolts. (Ground and wire harness)

21. Install the provided silicone hose and hose clamps onto the throttle body as shown.