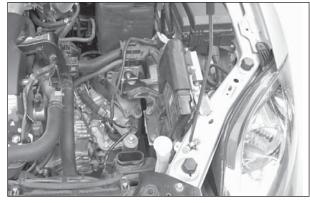

28. Attach the front bracket to the threaded hole on the stock air box mounting point. Attach the fresh air intake door switching valve solenoid and the rear bracket to the other threaded hole with the provided hardware.

NOTE: There will no longer be vacuum lines attached to the switching valve since the fresh air intake door has now been removed from the vehicle.

29. Install the factory air inlet duct, and secure with the two screws removed during step # 9. Adjust for fit and clearance, then tighten the heat shield mounting hardware.