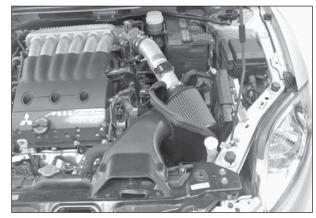

#### 69-6502TR **MITSUBISHI** Q 2006-2011 Eclipse D G V6-3.8L Н TOOLS NEEDED: F Ratchet Long Extension Ρ G 10mm Socket Flat blade Screwdriver С ≫− H Phillips Head Screwdriver Pliers 10mm Wrench S 10mm Socket 12mm Socket 3mm Allen 4mm Allen G R PARTS LIST: Description Dort #

31. Install the K&N<sup>®</sup> air filter onto the intake tube as shown.

32. Install the K&N<sup>®</sup> intake tube with the provided hardware as shown. Adjust for best fit and clearance, then tighten all hardware, and hose clamps.