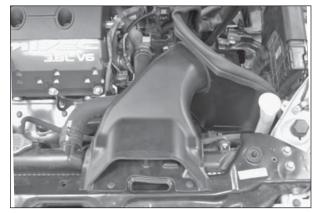

## **INSTALLATION INSTRUCTIONS**

26. Install the "Z" brackets on the base of the heat shield with the provided hardware.

27. Install the heat shield into the engine bay, attach the side brackets to the vibration mount of the heat shield as shown.

28. Attach the front bracket to the threaded hole on the stock air box mounting point. Attach the fresh air intake door switching valve solenoid and the rear bracket to the other threaded hole with the provided hardware.

NOTE: There will no longer be vacuum lines attached to the switching valve since the fresh air intake door has now been removed from the vehicle.

29. Install the factory air inlet duct, and secure with the two screws removed during step # 9. Adjust for fit and clearance, then tighten the heat shield mounting hardware.