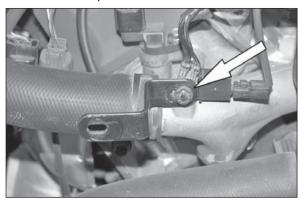

22. Install the "L" Bracket onto the wire harness bracket with the provided hardware.

23. Install the "Z" bracket onto the ground with the provided hardware.

12. Disconnect the fresh air intake door vacuum switch electrical connection.