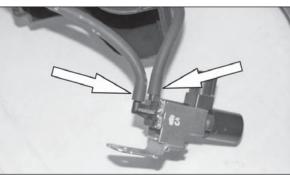

17. Loosen and remove the bolt that secures the fresh air intake door switching valve solenoid to the lower air box.

20. Loosen and remove the two specified bolts. (Ground and wire harness)

21. Install the provided silicone hose and hose clamps onto the throttle body as shown.

13. Lift the lower air box, pulling up to the left to unclip it.

18. Disconnect the vacuum lines from the fresh air door vacuum switching valve. NOTE: These vacuum lines will no longer be needed.

19. Unclip and remove the air inlet duct from the lower air box.