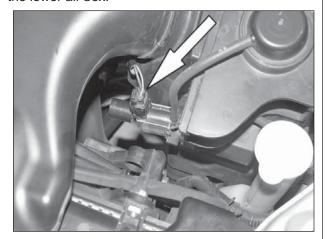

17. Loosen and remove the bolt that secures the fresh air intake door switching valve solenoid to the lower air box.

20. Loosen and remove the two specified bolts. (Ground and wire harness)

21. Install the provided silicone hose and hose clamps onto the throttle body as shown.

22. Install the "L" Bracket onto the wire harness bracket with the provided hardware.

23. Install the "Z" bracket onto the ground with the provided hardware.

12. Disconnect the fresh air intake door vacuum switch electrical connection.