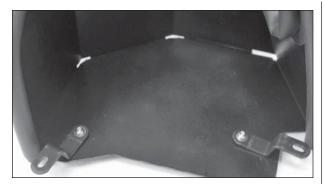

## **INSTALLATION INSTRUCTIONS**

26. Install the "Z" brackets on the base of the heat shield with the provided hardware.

27. Install the heat shield into the engine bay, attach the side brackets to the vibration mount of the heat shield as shown.