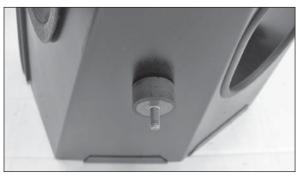

24. Install the small edge trim into the hole, then attach the large edge trim around the heat shield.

25. Install the vibration mount on the back side of the heat shield using the provided hardware as shown.