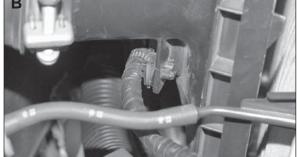

4. Unclip the two clips that hold the air box together.

5. Unclip the Vacuum Switching Valve hose from the stock intake tube.

6. Lift the upper air box and turn over (A), then unclip the MAF sensor wire harness (B).