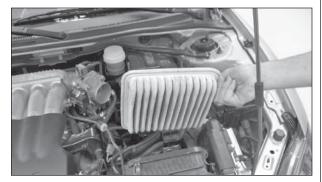

7. Remove the upper air box and intake tube from the vehicle.

# Continued

## **INSTALLATION INSTRUCTIONS**

8. Remove the stock air filter.

9. Loosen and remove the 2 screws that hold the air inlet duct in place.

NOTE: The screws will be reused in a later step.

10. Loosen the three bolts that secure the ECU in place.