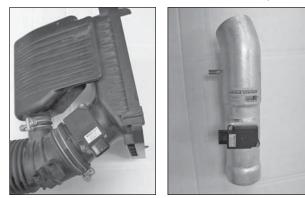

31. Install the K&N<sup>®</sup> air filter onto the intake tube as shown.

32. Install the K&N<sup>®</sup> intake tube with the provided hardware as shown. Adjust for best fit and clearance, then tighten all hardware, and hose clamps.