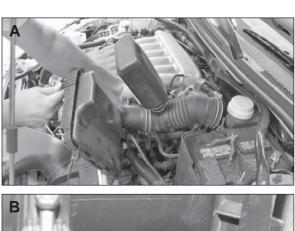

31. Install the K&N<sup>®</sup> air filter onto the intake tube as shown.

32. Install the K&N<sup>®</sup> intake tube with the provided hardware as shown. Adjust for best fit and clearance, then tighten all hardware, and hose clamps.