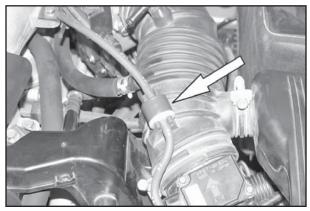

30. Reconnect the fresh air intake door vacuum switching valve solenoid electrical connection. NOTE: There will no longer be vacuum lines attached to the switching valve since the fresh air intake door has now been removed from the vehicle.

31. Install the K&N<sup>®</sup> air filter onto the intake tube as shown.

32. Install the K&N<sup>®</sup> intake tube with the provided hardware as shown. Adjust for best fit and clearance, then tighten all hardware, and hose clamps.