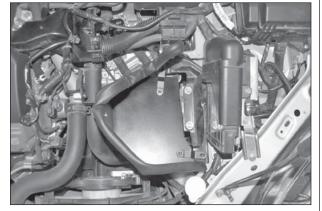

31. Install the K&N<sup>®</sup> air filter onto the intake tube as shown.

32. Install the K&N<sup>®</sup> intake tube with the provided hardware as shown. Adjust for best fit and clearance, then tighten all hardware, and hose clamps.