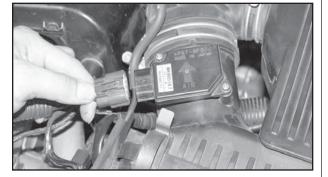

3a. Plug the fresh air intake door vacuum port with the provided rubber cap.

2. Disconnect the MAF sensor harness from the MAF sensor.

3. Disconnect the crank case vent (CCV) hose and fresh air intake door vacuum switching valve hose, then loosen the hose clamps at the throttle body.