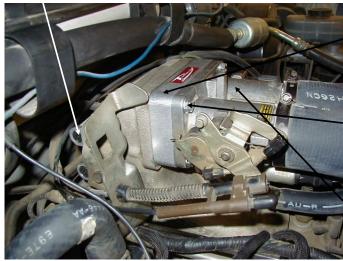

## Installation Instructions. Read Me!

- 1. DISCONNECT NEGATIVE (-) BATTERY CABLE.
- 2. Remove throttle body intake assembly.
- 3. Remove (2) bolts & save from linkage bracket. (Ref. C)
- **4.** Remove (4) bolts from the throttle body. (**Ref. D**)
- 5. Remove gasket and clean surfaces.
- 6. Install power plate using (2) gaskets. (Ref. A)
  - **A.** Place one gasket between the throttle body and power plate.
  - **B.** Place second gasket between the power plate and manifold.
- 7. Replace (4) bolts using **Step 4** as an example.
- 8. Locate and install (2) linkage plates using (2) flat head screws. (Ref. C)
- 9. Reinstall linkage bracket using saved bolts. Refer to Step 3
- 10. Inspect & Test the throttle linkage for full open & closed travel before driving. Some cruise or kickdown cables may require adjustment. Please refer to your vehicles service manual for proper adjustment.
- 11. Reinstall throttle body intake assembly using **Step 2** as an example.
- 12. Reconnect battery cable. Enjoy!

## The sound of power...The "whistle" means its working!

**Ref.** C- (2) Linkage Plates (2) Flat Head Screws

- **Ref. A-** (1) Power Plate (2) Gaskets
- **Ref. D-** (4) 5/16-18" x 2 1/2" Bolts (4) 5/16" Washers

Ref. B- Throttle

Airaid. 1815 West Crest Lane. Phoenix AZ 85027 (800) 498-6951 AiraidInfo@airaid.com www.airaid.com