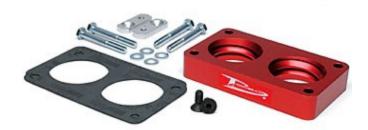

### **Parts List**

(1) Power Plate (2) Gaskets (2) Linkage Plates (4) 5/16-18 x 2 1/2" Bolts (2) 5/16-18 x 3/4" Flat Head Screws (4) 5/16" Washers

## The sound of power...The "whistle" means its working!

**Ref.** C- (2) Linkage Plates (2) Flat Head Screws

- **Ref. A-** (1) Power Plate (2) Gaskets
- **Ref. D-** (4) 5/16-18" x 2 1/2" Bolts (4) 5/16" Washers