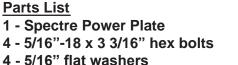

2 - Gaskets

Step 1

Disconnect the negative battery cable.

## Step 6

Using the supplied bolts, washers, and gaskets, install the Spectre Power Plate. Make sure that the surface marked "11255" is facing the throttle body. Place one gasket between the intake manifold and the Power Plate, and the other between the Power Plate and the throttle body.