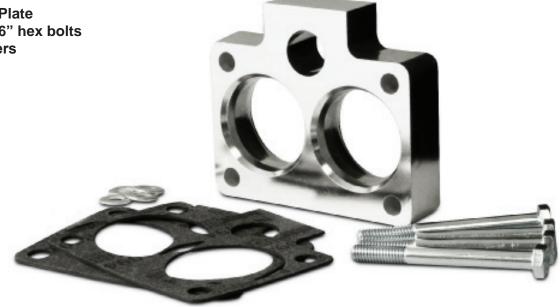

2 - Gaskets

Step 1

Disconnect the negative battery cable.

## Step 6

Using the supplied bolts, washers, and gaskets, install the Spectre Power Plate. Make sure that the surface marked "11255" is facing the throttle body. Place one gasket between the intake manifold and the Power Plate, and the other between the Power Plate and the throttle body.