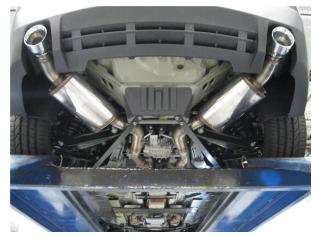

## **IINSTALLATION INSTRUCTIONS**

**Step 1.** Begin by removing the two rear chassis stiffeners by the muffler inlets. This will allow access to the exhaust system.

**Step 2.** You will need to cut the OEM exhaust system to remove it and install the new Magnaflow system. Measure and cut 6.00" forward of the hanger on the passenger side and driver side pipes. Remove mufflers and retain rubber hanger insulators to install the new system

**Step 3.** Install the new system by attaching the Driver and Passenger Muffler Assemblies to the cut portion of the OEM system using the supplied 3.00" clamps. Leave clamps loose for final adjustment. Fit the hangers into the rubber insulators.

**Step 4.** Once a final position has been chosen for the new exhaust system, evenly tighten all clamps from front to rear using the torque specifications on page one of the instructions. Inspect all fasteners after 25-50 miles of operation and re-tighten if necessary.