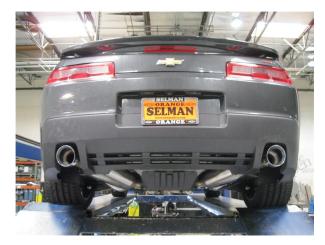

**Step 4.** Once a final position has been chosen for the new exhaust system, evenly tighten all clamps from front to rear using the torque specifications on page one of the instructions. Inspect all fasteners after 25-50 miles of operation and re-tighten if necessary.