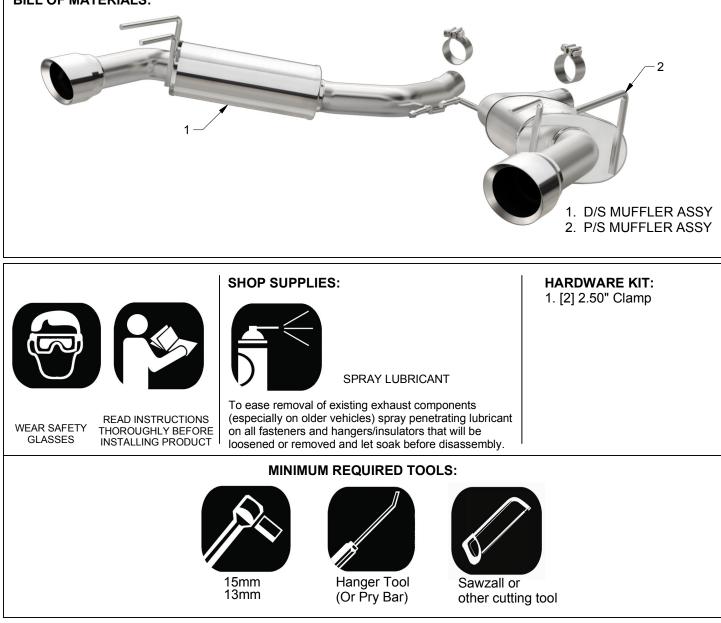

## INSTALLATION

'14-'15 CHEVROLET CAMARO 6.2L PART NO. 19185

BILL OF MATERIALS: