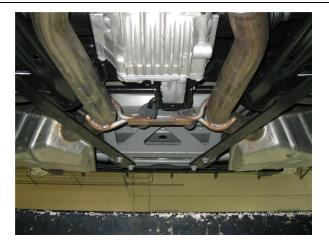

## **IINSTALLATION INSTRUCTIONS**

**Step 1.** Begin by removing the two rear chassis stiffeners by the muffler inlets. This will allow access to the exhaust system.

**Step 2.** You will need to cut the OEM exhaust system to remove it and install the new Magnaflow system. Measure and cut 6.00" forward of the hanger on the passenger side and driver side pipes. Remove mufflers and retain rubber hanger insulators to install the new system