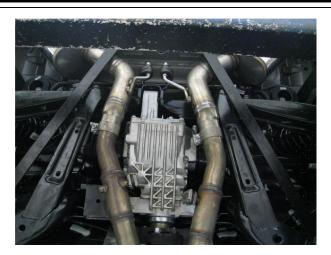

**Step 3.** Install the new system by attaching the Driver and Passenger Muffler Assemblies to the cut portion of the OEM system using the supplied 3.00" clamps. Leave clamps loose for final adjustment. Fit the hangers into the rubber insulators.

**Step 4.** Once a final position has been chosen for the new exhaust system, evenly tighten all clamps from front to rear using the torque specifications on page one of the instructions. Inspect all fasteners after 25-50 miles of operation and re-tighten if necessary.