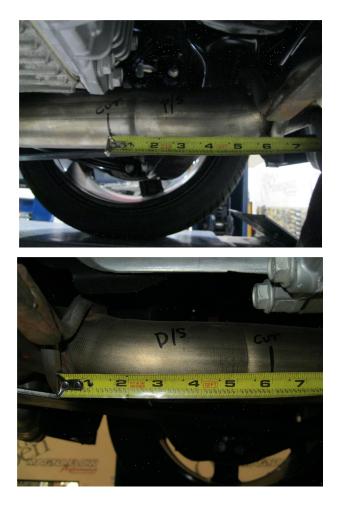

## **IINSTALLATION INSTRUCTIONS**

**Step 1.** Begin by removing the two rear chassis stiffeners by the muffler inlets. This will allow access to the exhaust system.

**Step 2.** You will need to cut the OEM exhaust system to remove it and install the new Magnaflow system. Measure and cut 6.00" forward of the hanger on the passenger side and driver side pipes. Remove mufflers and retain rubber hanger insulators to install the new system