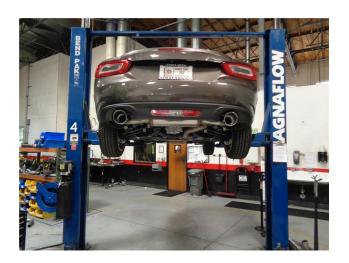

## **IINSTALLATION INSTRUCTIONS**

**Step 4.** Once a final position has been chosen for the new exhaust system, evenly tighten all clamps from front to rear using the torque specifications on page one of the instructions. Re-install the underbody X-Brace. Inspect all fasteners after 25-50 miles of operation and re-tighten if necessary.