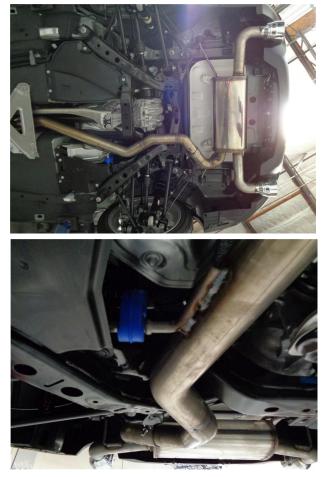

## **INSTALLATION INSTRUCTIONS**

**Step 1.** Begin removal of the exhaust system by removing the underbody cross brace. Next, unfasten the two bolt flange at the front of the exhaust system. With the exhaust system supported, working front to rear extract the welded hangers from the rubber insulators and remove the exhaust as one piece. Retain the flange spring bolts and rubber insulators as they will be re-used on the new Magnaflow exhaust system.

**Step 2.** Begin installation of the new system by fastening the Inlet Assembly to the outlet of the OE exhaust using the spring bolts and the supplied round gasket. leave all clamps and fasteners loose until final adjustment.

**Step 3.** Next attach the Mid Pipe Assembly to the Inlet Pipe using a supplied 2.50" clamp. Insert the hanger into the rubber insulator. Finish by attaching the Muffler Assembly to the Mid Pipe using a supplied 2.50" clamp and inserting the hangers into the rubber insulators.