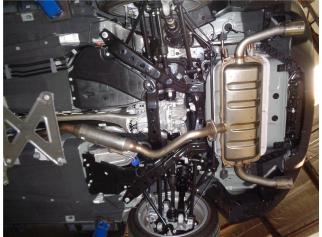

## **INSTALLATION INSTRUCTIONS**

**Step 1.** Begin removal of the exhaust system by removing the underbody cross brace. Next, unfasten the two bolt flange at the front of the exhaust system. With the exhaust system supported, working front to rear extract the welded hangers from the rubber insulators and remove the exhaust as one piece. Retain the flange spring bolts and rubber insulators as they will be re-used on the new Magnaflow exhaust system.

**Step 2.** Begin installation of the new system by fastening the Inlet Assembly to the outlet of the OE exhaust using the spring bolts and the supplied round gasket. leave all clamps and fasteners loose until final adjustment.