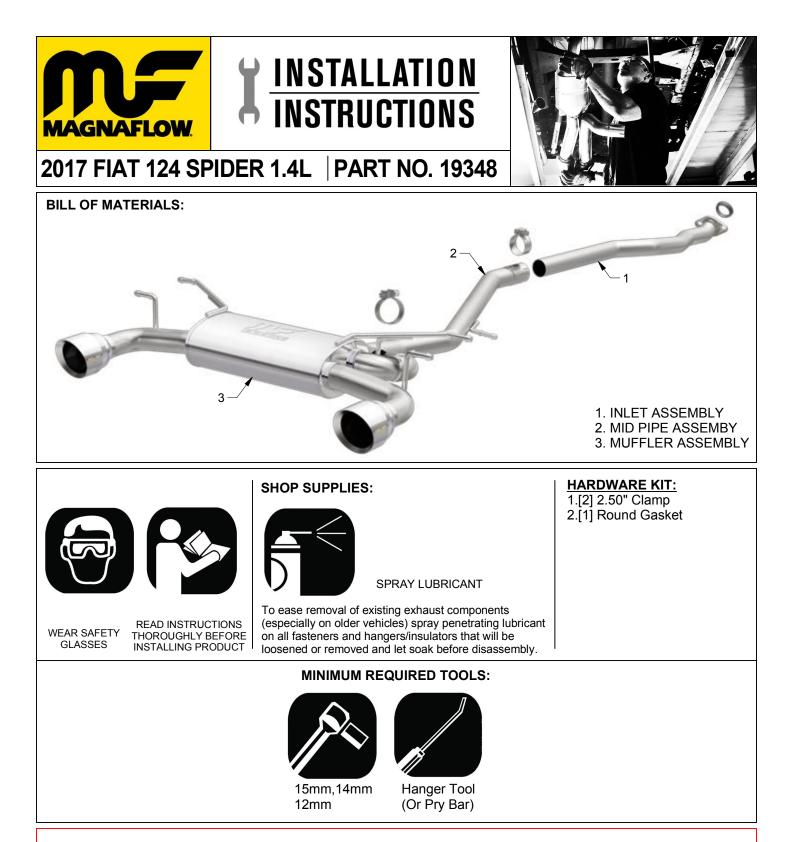

## **INSTALLATION INSTRUCTIONS**

**Step 1.** Begin removal of the exhaust system by removing the underbody cross brace. Next, unfasten the two bolt flange at the front of the exhaust system. With the exhaust system supported, working front to rear extract the welded hangers from the rubber insulators and remove the exhaust as one piece. Retain the flange spring bolts and rubber insulators as they will be re-used on the new Magnaflow exhaust system.

## **IINSTALLATION INSTRUCTIONS**

**Step 4.** Once a final position has been chosen for the new exhaust system, evenly tighten all clamps from front to rear using the torque specifications on page one of the instructions. Re-install the underbody X-Brace. Inspect all fasteners after 25-50 miles of operation and re-tighten if necessary.