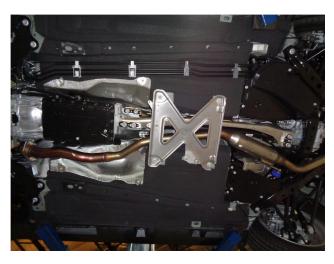

**Step 2.** Begin installation of the new system by fastening the Inlet Assembly to the outlet of the OE exhaust using the spring bolts and the supplied round gasket. leave all clamps and fasteners loose until final adjustment.

**Step 3.** Next attach the Mid Pipe Assembly to the Inlet Pipe using a supplied 2.50" clamp. Insert the hanger into the rubber insulator. Finish by attaching the Muffler Assembly to the Mid Pipe using a supplied 2.50" clamp and inserting the hangers into the rubber insulators.