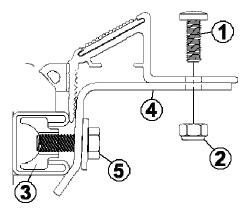

## Hardware:

- 1. (6) Allen Head Bolts M6x20mm
- 2. (6) Hex Head Nuts M6
- 3. (6) Male Clamps
- 4. (6) Mounting Brackets

- 5. (6) Hex Head Bolts M8x25mm
- 6. (2) Nylon Lock Nuts M10
- 7. (2) Washers 38mmx10mmx6mm
- 8. (2) Edge Guards

2. Install mounting brackets into the cargo rails. Assemble the brackets as shown and insert into the cargo rail. Three brackets per side are required. Note: You may reinstall tie downs at this time in between mounting brackets.