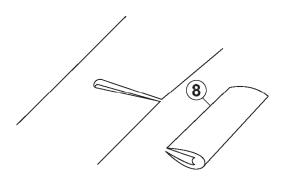

## Hardware:

- 1. (6) Allen Head Bolts M6x20mm
- 2. (6) Hex Head Nuts M6
- 3. (6) Male Clamps
- 4. (6) Mounting Brackets

- 5. (6) Hex Head Bolts M8x25mm
- 6. (2) Nylon Lock Nuts M10
- 7. (2) Washers 38mmx10mmx6mm
- 8. (2) Edge Guards

3. Attach the Tonno Pro side rails to the mounting brackets.

4. Align center of edge guard with center of notch. Press edge guard over side rail to cover sharp edges on notch.