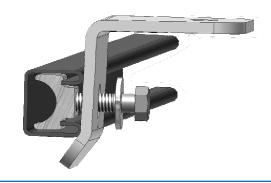

WARNING: Incorrect clamping can cause damage to your vehicle.

Do not over tighten clamps.

 Remove cargo rail end plugs by pushing in on the end plug while pushing the end plug out of the rail. Then remove installed tie downs from the rail temporarily.

2. Install mounting brackets into the cargo rails. Assemble the brackets as shown and insert into the cargo rail. Three brackets per side are required. Note: You may reinstall tie downs at this time in between mounting brackets.