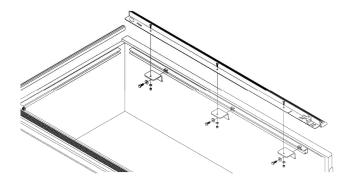

2. Install mounting brackets into the cargo rails. Assemble the brackets as shown and insert into the cargo rail. Three brackets per side are required. Note: You may reinstall tie downs at this time in between mounting brackets.

3. Attach the Tonno Pro side rails to the mounting brackets.

4. Align center of edge guard with center of notch. Press edge guard over side rail to cover sharp edges on notch.