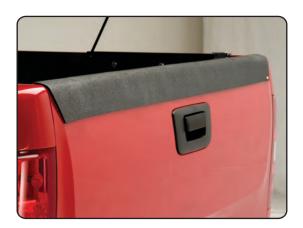

## Model 1010 Chevy Silverado / GMC Sierra Std/Ext/Crew Cab 6.5' Short Bed 1999-2007 (will not fit 2007 new body style)

Note: If your truck is equipped with a spoiler style tailgate piece, you will need to replace it with a standard smooth style tailgate piece like the photo to the left.