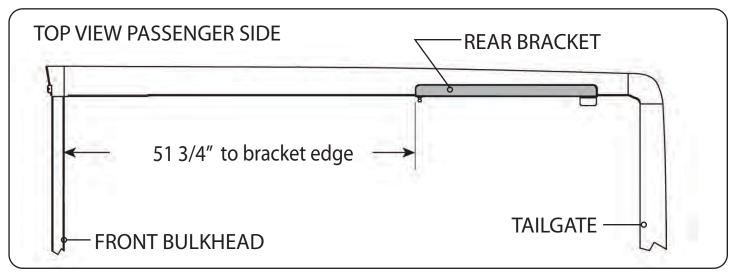

## RE: Step 2 on the Quick Start Guide

Measurement for the rear mounting bracket is 51 3/4" from the back side of the bulkhead to the front edge of the bracket.