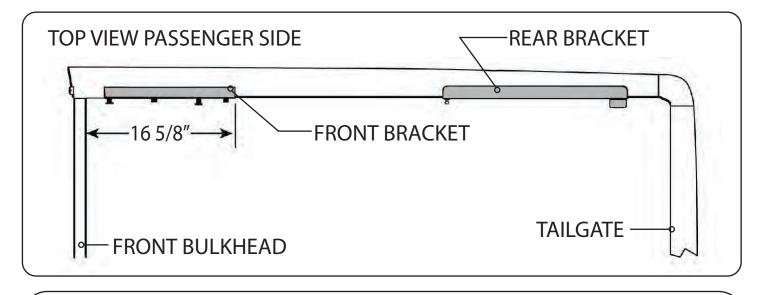

## **RE: Step 3 on the Quick Start Guide**

Measurement for the front mounting bracket is 16 5/8" from the back side of the bulkhead to the end of the bracket.

The fit of the cover to the truck bed is determined by the front mounting brackets. This measurement is a good starting point. Unfortunately not all truck beds are assembled 100% square, so some adjustments may be necessary after the cover is set on the truck.