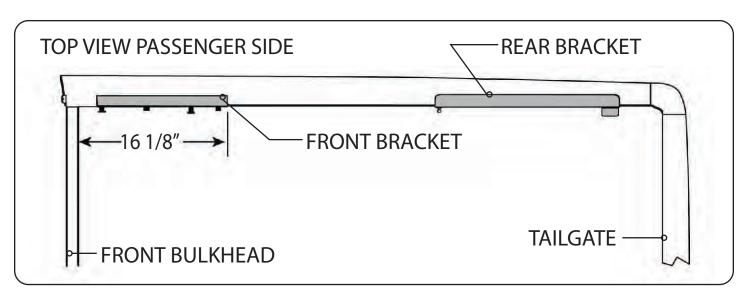

### **RE: Step 3 on the Quick Start Guide**

Measurement for the front mounting bracket is 16 1/8" from the back side of the bulkhead to the end of the bracket.

The fit of the cover to the truck bed is determined by the front mounting brackets. This measurement is a good starting point. Unfortunately not all truck beds are assembled 100% square, so some adjustments may be necessary after the cover is set on the truck.