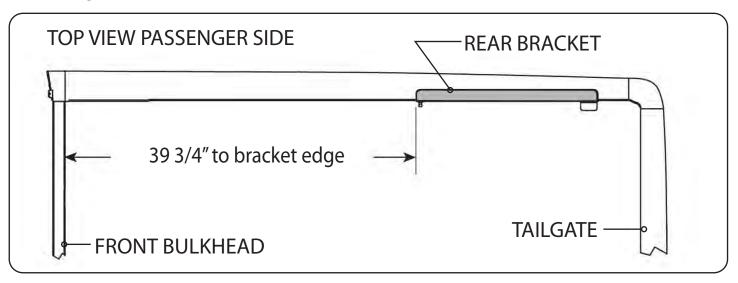

### RE: Step 2 on the Quick Start Guide

Measurement for the rear mounting bracket is 39 3/4" from the back side of the bulkhead to the front edge of the bracket.