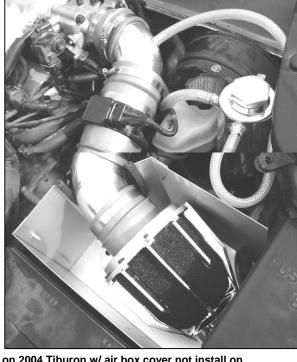

Install the SW dual pipe on the throttle body side. Dragon Intake install on 2004 Tiburon w/ air box cover not install on If you have any quesiton about this product, Please refer to our website @WWW.WEAPON-R.COM