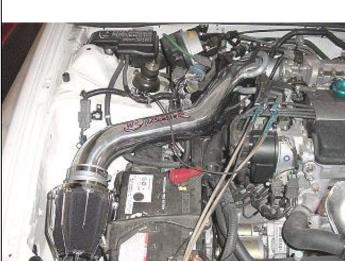

- 1 Remove bolts securing OEM air cleaner box, loosen clamps on OEM rubber intake pipe.
- 2 Mark the coolant tranfer hose origins
- 3 Remove the coolant transfer / PCV hardline from OEM intake and engine. Replace with the 10mm hose supplied in kit to those 2 locations.
- 4 Remove the OEM rubber intake tube, remove the OEM air cleaner box by pulling upwards.
- 5 Wipe the throttlebody clean of any grease, install the 2.5"-3" coupler onto throttlebody, secure with OEM clamp.
- 6 Insert the intake pipe into 2.5"-3" coupler on throttlebody, secure with supplied clamp.
- 7 Install the other end of PVC hose onto the Weapon \*R intake pipe.
- 8 Install the Weapon\*R Hyper filter onto the end of the intake pipe.
- 9 Note: Dragon / Secret Weapon Filter Option : Disregard installation on Hyper filter.
- 10 Install 3" coupler onto Dragon or Secret Weapon air filter, secure with supplied clamp. Install filter assembly onto the end of Weapon\*R intake pipe, secure with OEM clamp.
- 11 Install U-shaped part of intake system bracket under the clamp on air filter.
- 12 Install the rubber mounting grommet to the closest hole to the Weapon\*R air filter.
- 13 Bend the straight portion of the intake system bracket to the Rubber mounting grommet.
- 14 Secure with washer and nut included in bracket kit.
- 15 Position air intake pipe for clearance, making sure no parts are touching any part of the vehicle.
- 16 Check for hood clearance, re-adjust intake tube for perfect fitment and clearances.
- 17 Place Weapon\*R CARB Sticker on a visible place in engine compartment. ( If Applicable )