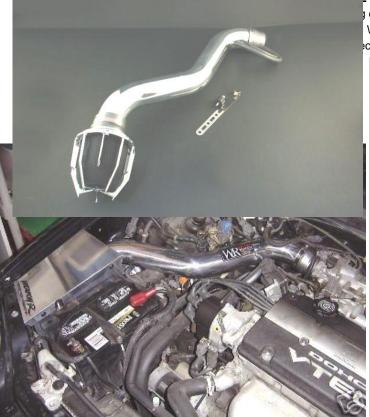

Parts List: 1 x Weapon\*R Intake pipe. /1 x Weapon\*R Air Filter /1 x 10mm x 24" Hose

1 x 2.5"- 3" Coupler / 1 x Intake System Bracket kit / 1 x 3" Clamp

Note: Additional Parts needed when you have a Dragon Filter, 1 x 3"-3" Coupler / 2 x 3" Clamp

- 1 Remove bolts securing OEM air cleaner box, loosen clamps on OEM rubber intake pipe.
- 2 Mark the coolant tranfer hose origins
- 3 Remove the coolant transfer / PCV hardline from OEM intake and engine. Replace with the 10mm hose supplied in kit to those 2 locations.
- 4 Remove the OEM rubber intake tube, remove the OEM air cleaner box by pulling upwards.
- 5 Wipe the throttlebody clean of any grease, install the 2.5"-3" coupler onto throttlebody, secure with OEM clamp.
- 6 Insert the intake pipe into 2.5"-3" coupler on throttlebody, secure with supplied clamp.
- 7 Install the other end of PVC hose onto the Weapon \*R intake pipe.
- 8 Install the Weapon\*R Hyper filter onto the end of the intake pipe.
- 9 Note: Dragon / Secret Weapon Filter Option : Disregard installation on Hyper filter.
- 10 Install 3" coupler onto Dragon or Secret Weapon air filter, secure with supplied clamp. Install filter assembly onto the end of Weapon\*R intake pipe, secure with OEM clamp.
- 11 Install U-shaped part of intake system bracket under the clamp on air filter.
- 12 Install the rubber mounting grommet to the closest hole to the Weapon\*R air filter.
- 13 Bend the straight portion of the intake system bracket to the Rubber mounting grommet.
- 14 Secure with washer and nut included in bracket kit.
- 15 Position air intake pipe for clearance, making sure no parts are touching any part of the vehicle.
- 16 Check for hood clearance, re-adjust intake tube for perfect fitment and clearances.
- 17 Place Weapon\*R CARB Sticker on a visible place in engine compartment. ( If Applicable )