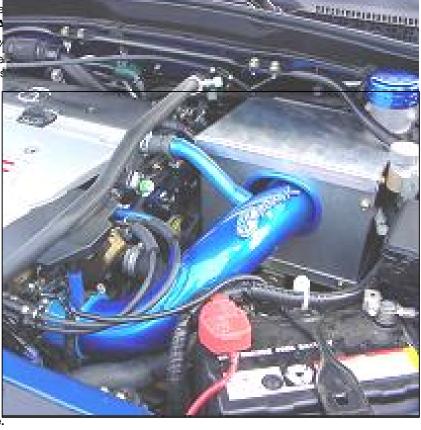

## Note: Additional Parts needed when you have a dragon filter, 1 x 3"-3" Adapter Hose / 2 x Stainless Steel Clamp

- 1 Remove bolts securing OEM air cleaner box, loosen clamps on OEM rubber intake pipe.
- 2 Carefully disconnect the AIT sensor harness on the OEM rubber intake pipe, remove AIT sensor.
- 3 Remove the coolant transfer / 15mm PCV hardline from from OEM intake and engine.
- 4 Remove the 10mm air recirculator hose on OEM intake pipe,
- 5 Mark the coolant tranfer hose origins, install the 10mm hose supplied in kit to those 2 locations.
- 6 Remove the OEM ruber intake tube, remove the OEM air cleaner box by pulling upwards.
- 7 Wipe the throttlebody clean of any grease, install the 2.75"-3" coupler onto throttlebody, secure with OEM clamp.
- 8 Insert the Weapon\*R intake pipe into the 3" side of coupler and secure with clamp.
- 9 Measure and cut to length the 15mm PVC hose removed, from valve cover port and to Weapon\*R intake pipe,
- 10 Install the 10mm hose onto the Air recirculator port on engine and to the Weapon \*R intake pipe.
- 11 Insert the Weapon\*R filter into the intake pipe, secure with clamp.
- Note: Dragon / Secret Weapon Filter Option : Disregard installation on Hyper filter.
- 12 Install the 3"-3" coupler onto the Weapon\*R intake pipe, secure with OEM clamp.
- 13 Install Dragon or Secret Weapon air filter into coupler, secure with supplied clamp.
- 14 Install U-shaped part of intake system bracket under the clamp on air filter.
- 15 Install the rubber mounting grommet to the closest hole to the Weapon\*R air filter.
- 16 Bend the straight portion of the intake system bracket to the Rubber mounting grommet.
- 17 Secure with washer and nut included in bracket kit.
- 18 Position air intake pipe for clearance, making sure no parts are touching any part of the vehicle.
- 19 Check for hood clearance, re-adjust intake
- 20 Place Weapon\*R CARB Sticker on a visible