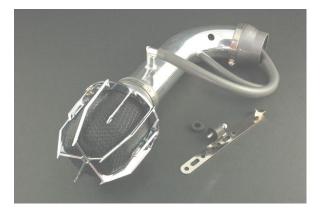

## Parts List : 1 x Weapon\*R Intake pipe. /1 x Weapon\*R Air Filter /1 x 15mm x 8" Hose /1 x 10mm x 12" hose / 1 x 2.75-3" Coupler /1 x Intake System Bracket kit /1 x Stainless Steel Clamp

## Note: Additional Parts needed when you have a dragon filter, 1 x 3"-3" Adapter Hose / 2 x Stainless Steel Clamp

- 1 Remove bolts securing OEM air cleaner box, loosen clamps on OEM rubber intake pipe.
- 2 Carefully disconnect the AIT sensor harness on the OEM rubber intake pipe, remove AIT sensor.
- 3 Remove the coolant transfer / 15mm PCV hardline from from OEM intake and engine.
- 4 Remove the 10mm air recirculator hose on OEM intake pipe,
- 5 Mark the coolant tranfer hose origins, install the 10mm hose supplied in kit to those 2 locations.
- 6 Remove the OEM ruber intake tube, remove the OEM air cleaner box by pulling upwards.
- 7 Wipe the throttlebody clean of any grease, install the 2.75"-3" coupler onto throttlebody, secure with OEM clamp.
- 8 Insert the Weapon\*R intake pipe into the 3" side of coupler and secure with clamp.
- 9 Measure and cut to length the 15mm PVC hose removed, from valve cover port and to Weapon\*R intake pipe,
- 10 Install the 10mm hose onto the Air recirculator port on engine and to the Weapon \*R intake pipe.
- 11 Insert the Weapon\*R filter into the intake pipe, secure with clamp.
- Note: Dragon / Secret Weapon Filter Option : Disregard installation on Hyper filter.
- 12 Install the 3"-3" coupler onto the Weapon\*R intake pipe, secure with OEM clamp.
- 13 Install Dragon or Secret Weapon air filter into coupler, secure with supplied clamp.
- 14 Install U-shaped part of intake system bracket under the clamp on air filter.
- 15 Install the rubber mounting grommet to the closest hole to the Weapon\*R air filter.
- 16 Bend the straight portion of the intake system bracket to the Rubber mounting grommet.
- 17 Secure with washer and nut included in bracket kit.
- 18 Position air intake pipe for clearance, making sure no parts are touching any part of the vehicle.
- 19 Check for hood clearance, re-adjust intake
- 20 Place Weapon\*R CARB Sticker on a visible