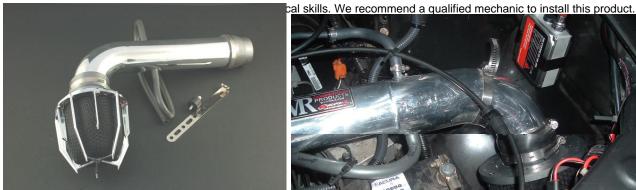

Recommended Air Filter Cleaning Intervals: 3000 Miles.

Part #'s Hyper Intake: 901-155 / Dragon Intake: 801-155

Application: 2002-2003 ACURA MDX

Parts List: 1 x Weapon\*R Intake pipe. /1 x Weapon\*R Air Filter /1 x 10mm x 36" Hose 1 x 3" Coupler / 1 x Intake System Bracket kit / 1 x 3" Clamp/ 1 x "T" fitting

## Note: Additional Parts needed when you have a Dragon Filter, 1 x 3"-3" Coupler / 2 x 3" Clamp

- 1 Remove bolts securing OEM air cleaner box, loosen clamps on OEM rubber intake pipe.
- 2 Remove the stock crank case vent tube from oem intake tube.
- 3 Disconnect the idle air bypass control valve from stock intake tube.
- 4 Remove the OEM rubber intake tube, remove the OEM air cleaner box by pulling upwards.
- 5 Wipe the throttlebody clean of any grease or dirt, install the 3" coupler onto throttlebody, secure with OEM clamp.
- 6 Insert the intake pipe into 3" coupler on throttlebody, secure with supplied clamp.
- 7 Install the 10mm silicone hose onto the Weapon \*R intake pipe, and reconnect to PCV port on motor.
- 8 Reconnnect idle air bypass valve to WR tube using other 10mm silicone vacume line.
- 9 If you have 3rd vacume port use "T" fitting to adapt it to the 10mm line.

## Note: Secret Weapon Filter Option .

- 10 Install 3" coupler onto Secret Weapon air filter, secure with supplied clamp.
- 11 Install filter assembly onto the end of Weapon\*R intake pipe, secure with OEM clamp.
- 12 Install U-shaped part of intake system bracket under the clamp on air filter.
- 13 Install the rubber mounting grommet to the closest hole to the Weapon\*R air filter.
- 14 Bend the straight portion of the intake system bracket to the Rubber mounting grommet.
- 15 Secure with washer and nut included in bracket kit.
- 16 Position air intake pipe for clearance, making sure no parts are touching any part of the vehicle.
- 17 Check for hood clearance, re-adjust intake tube for perfect fitment and clearances. Place Weapon\*R CARB Sticker on a visible place in engine compartment. ( If Applicable )