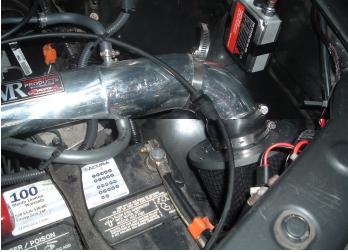

er mounting grommet to the closest hole to the Weapon\*R air filter.
- 14 Bend the straight portion of the intake system bracket to the Rubber mounting grommet.
- 15 Secure with washer and nut included in bracket kit.
- 16 Position air intake pipe for clearance, making sure no parts are touching any part of the vehicle.
- 17 Check for hood clearance, re-adjust intake tube for perfect fitment and clearances. Place Weapon\*R CARB Sticker on a visible place in engine compartment. ( If Applicable )

## WARNING: EO# LABEL IS REQUIRED TO AID IN THE PASSING THE SMOG CHECK INSPECTION.

Note: Returned Products may be subject to a 25% restocking charge. INSTALLED PRODUCTS ARE NON-REFUNDABLE! Report any defective or missing parts to the authorized Weapon\*R dealer you purchased this product from.





Please refer to our website for more info.

If you have any Question about this Product, Please refer to our website @ WWW.WEAPON-R.COM