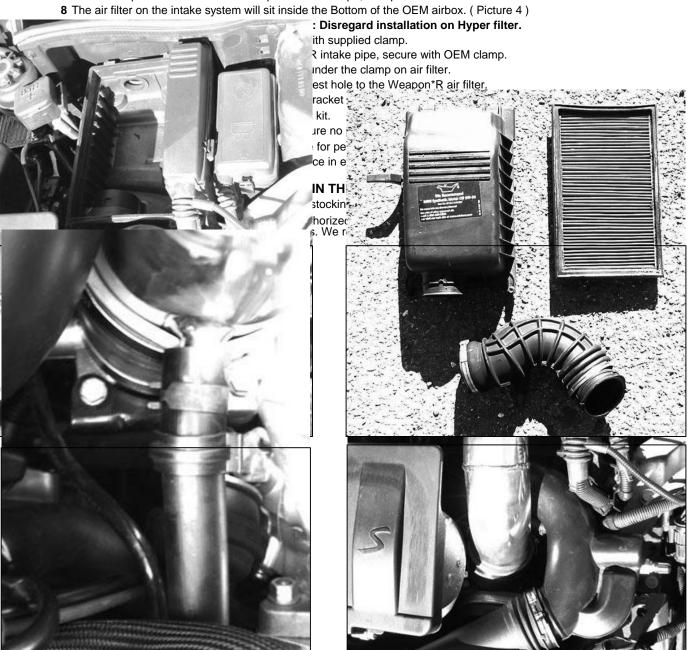

Recommended Air Filter Cleaning Intervals: 3000 Miles.

Part #'s Hyper Intake: 908-118 / Dragon Intake: 808-118

Application: 2002-06 Mini Cooper S

Parts List: 1 x Weapon\*R Intake pipe. /1 x Weapon\*R Air Filter / 1 x Stainless Steel Clamp

1 x 2.5-3" Coupler / 1 x Weapon\*R Decal / 1 x Intake Bracket kit.

Note: Additional Parts needed when you have a Dragon Filter, 1 x 3" Coupler / 2 x 3" Clamps

- 1 Loosen clips onto of OEM airbox top, Loosen clamp on throttlebody & OEM intake tube.
- 2 Disconnect the 10mm PVC hose on OEM intake pipe. (Picture 1)
- 3 Remove the top of the OEM airbox, remove the OEM air filter. (Picture 2)
- 4 Place the 2.5"- 3" Coupler onto the throttlebody and clamp down with the OEM clamp.
- 5 Insert the Weapon\*R intake pipe into the coupler on throttlebody.
- 6 Re-install the OEM 10mm PVC hose onto the Weapon\*R intake pipe.
- 7 Attach Weapon\*R Filter to end of Weapon\*R Intake Pipe, clamp down.