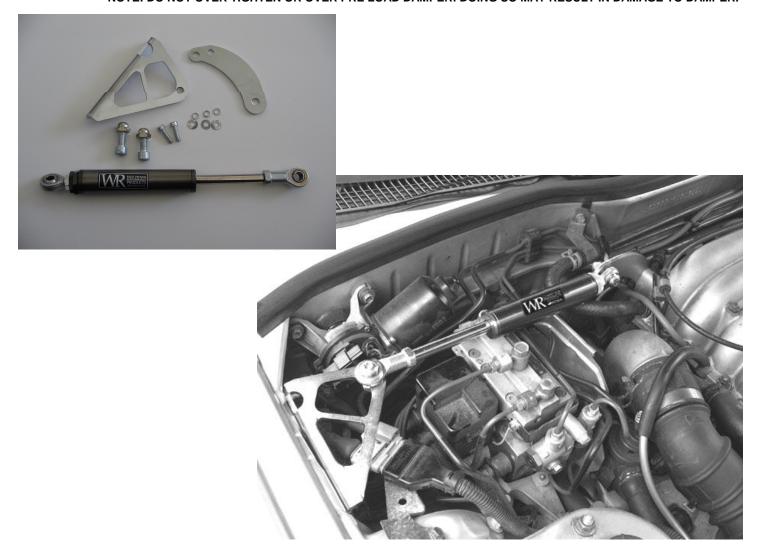

Part # 's 959-111-111

Application: 1993-1995 Mazda RX7

Parts List: 1 X ENGINE DAMPER / 1 X STRUT TOWER MOUNTING BRACKET

1 X ENGINE BRACKET / 1 X MOUNTING HARDWARE KIT

- 1 Remove nuts securing fender on drivers side.
- 2 Replace with the Weapon\*R engine damper mounting bracket.
- 3 Reinstall mount nuts
- 4 Remove two upper manifold bolts.
- 5 Install Weapon\*R engine bracket as shown, secure with new supplied bolts.
- 6 Using supplied hardware, install damper on engine bracket and strut tower bracket.
- 7 Check all bolts for tightness.
- 8 Adjust length of engine damper to desired length.
- 9 Installation is complete.

NOTE: DO NOT OVER TIGHTEN OR OVER PRE LOAD DAMPER! DOING SO MAY RESULT IN DAMAGE TO DAMPER.

Returned Products may be subject to a 25% restocking charge. **INSTALLED PRODUCTS ARE NON-REFUNDABLE!** Report any defective or missing parts to the authorized Weapon\*R dealer you purchased this product from. Installation does require some mechanical skills. We recommend a qualified mechanic to install this product.